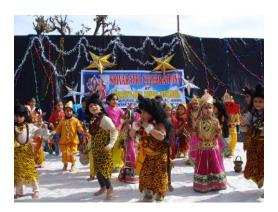

### Support Environment

Upon joining the school, all students are placed in a House in the care of a House In Charge. The House In Charge stays with students throughout their time at the school and is responsible for monitoring all aspects of the student's development, including their general welfare. House In Charges build strong relationships with each student through regular one-to-one meetings.

There are numerous opportunities for students to take on additional responsibilities which develop self-confidence, leadership and presentation skills.

### These include:

- Playing a part in assemblies.
- Getting involved in both Year and School Council meetings.
- Training as a Student Mentor and providing support to younger students.
- Becoming a Student Ambassador.