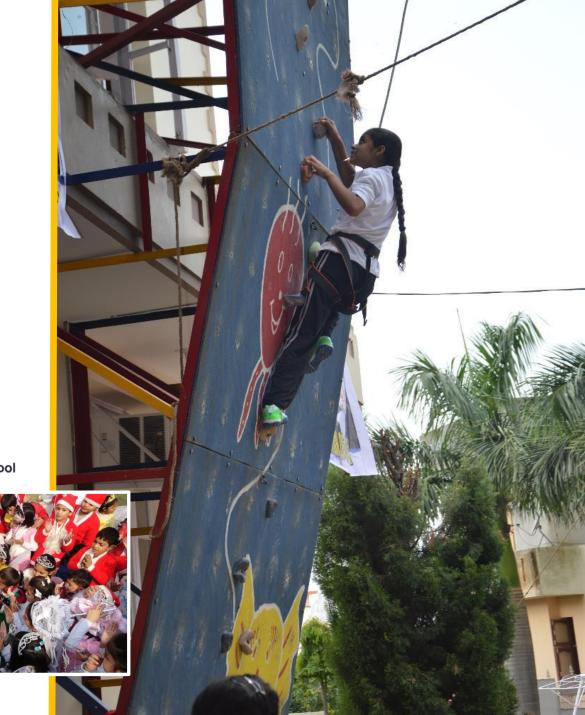

# The Only Sport Climbing Wall in Jammu is at Sprawling Buds ICSE School

We offer our students a wide range of extra-curricular opportunities, covering sports, self-defence, music, arts and academic activities, all of which give them the opportunity for enjoyment while also building on their skills and interests. There are off-site visits and trips throughout the year.