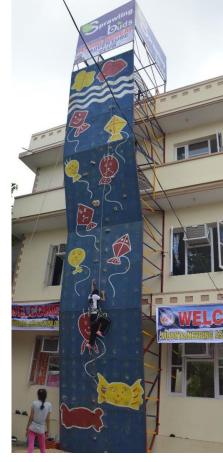

# The Only Sport Climbing Wall in Jammu is at Sprawling Buds ICSE School

We offer our students a wide range of extra-curricular opportunities, covering sports, self-defence, music, arts and academic activities, all of which give them the opportunity for enjoyment while also building on their skills and interests. There are off-site visits and trips throughout the year.