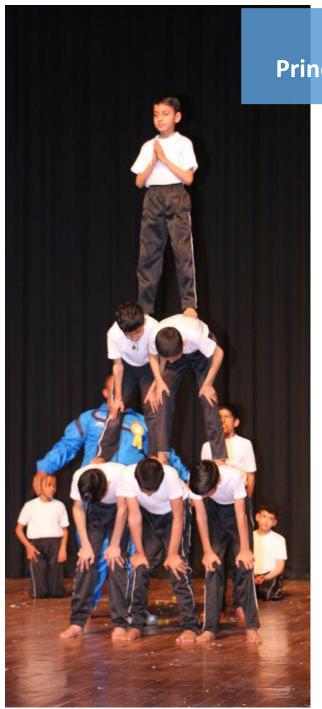

# Extra Curricular Activities

A World of Opportunity

Mind, soul and body. These three are like a trinity.

The world is sustained by their combination. They constitute the substratum for everything.